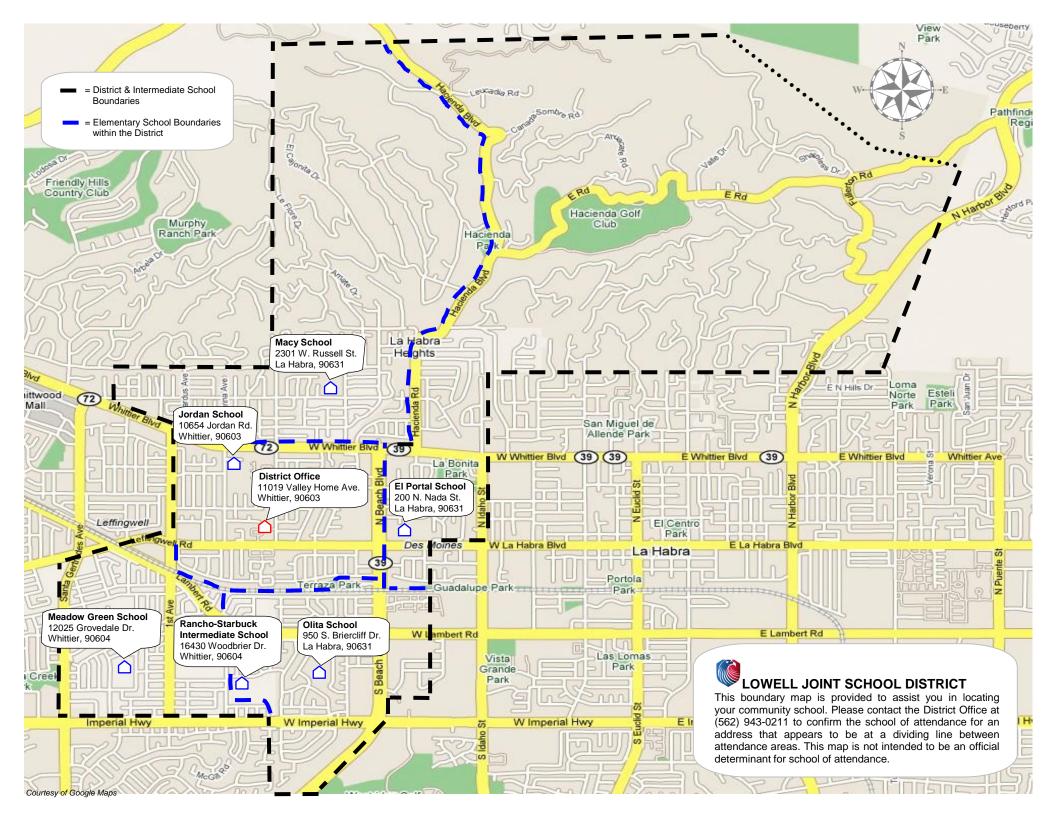

## **OUR SCHOOLS**

#### **El Portal Elementary School**

200 N. Nada Street La Habra, CA 90631 (562) 902-4211 Principal: David Sermeno

#### **Jordan Elementary School**

10654 Jordan Road Whittier, CA 90603 (562) 902-4221 Principal: Marikate Wissman

#### **Macy Elementary School**

2301 W. Russell Street La Habra, CA 90631 (562) 902-4231 Principal: Patty Jacobsen

#### **Meadow Green Elementary School**

12025 Grovedale Drive Whittier, CA 90604 (562) 902-4241 Principal: Matt Cukro

#### **Olita Elementary School**

950 S. Briercliff Drive La Habra, CA 90631 (562) 902-4251 Principal: Krista Van Hoogmoed

#### **Rancho-Starbuck Intermediate School**

16430 Woodbrier Drive Whittier, CA 90604 (562) 902-4261 Principal: Linda Takacs

# **BOUNDARY MAP**

11019 Valley Home Avenue Whittier, CA 90603 (562) 943-0211 www.ljsd.org